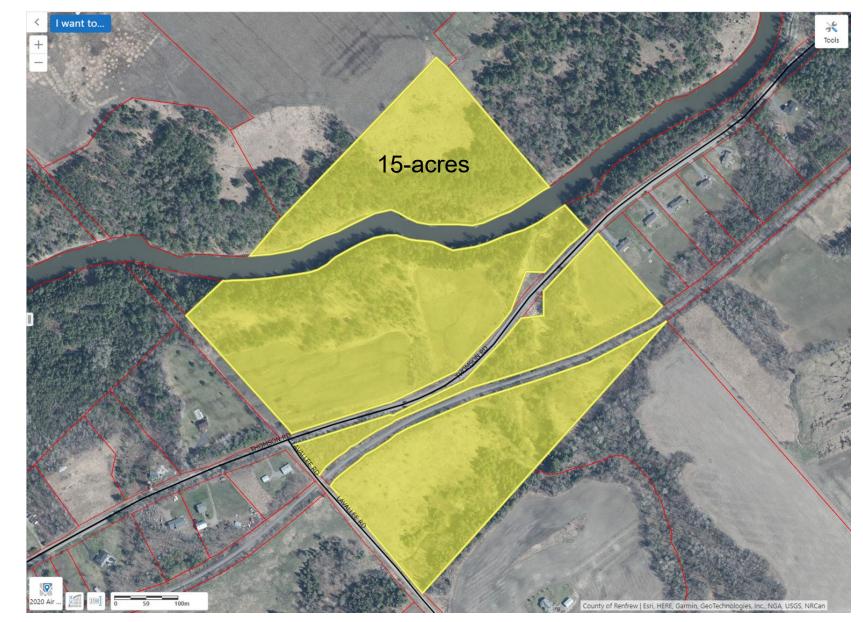

### CURRENT LAND USAGE

This 63-acre parcel is naturally severed by the Bonnechere River, Thompson Road, and the Algonquin Trail into 15, 25, 8 and 15-acre parcels. There is a natural flowing creek that flows through three of the four parcels, which will be left undisturbed. The land is currently zoned for rural residential usage, as per the Horton Township land clerk.