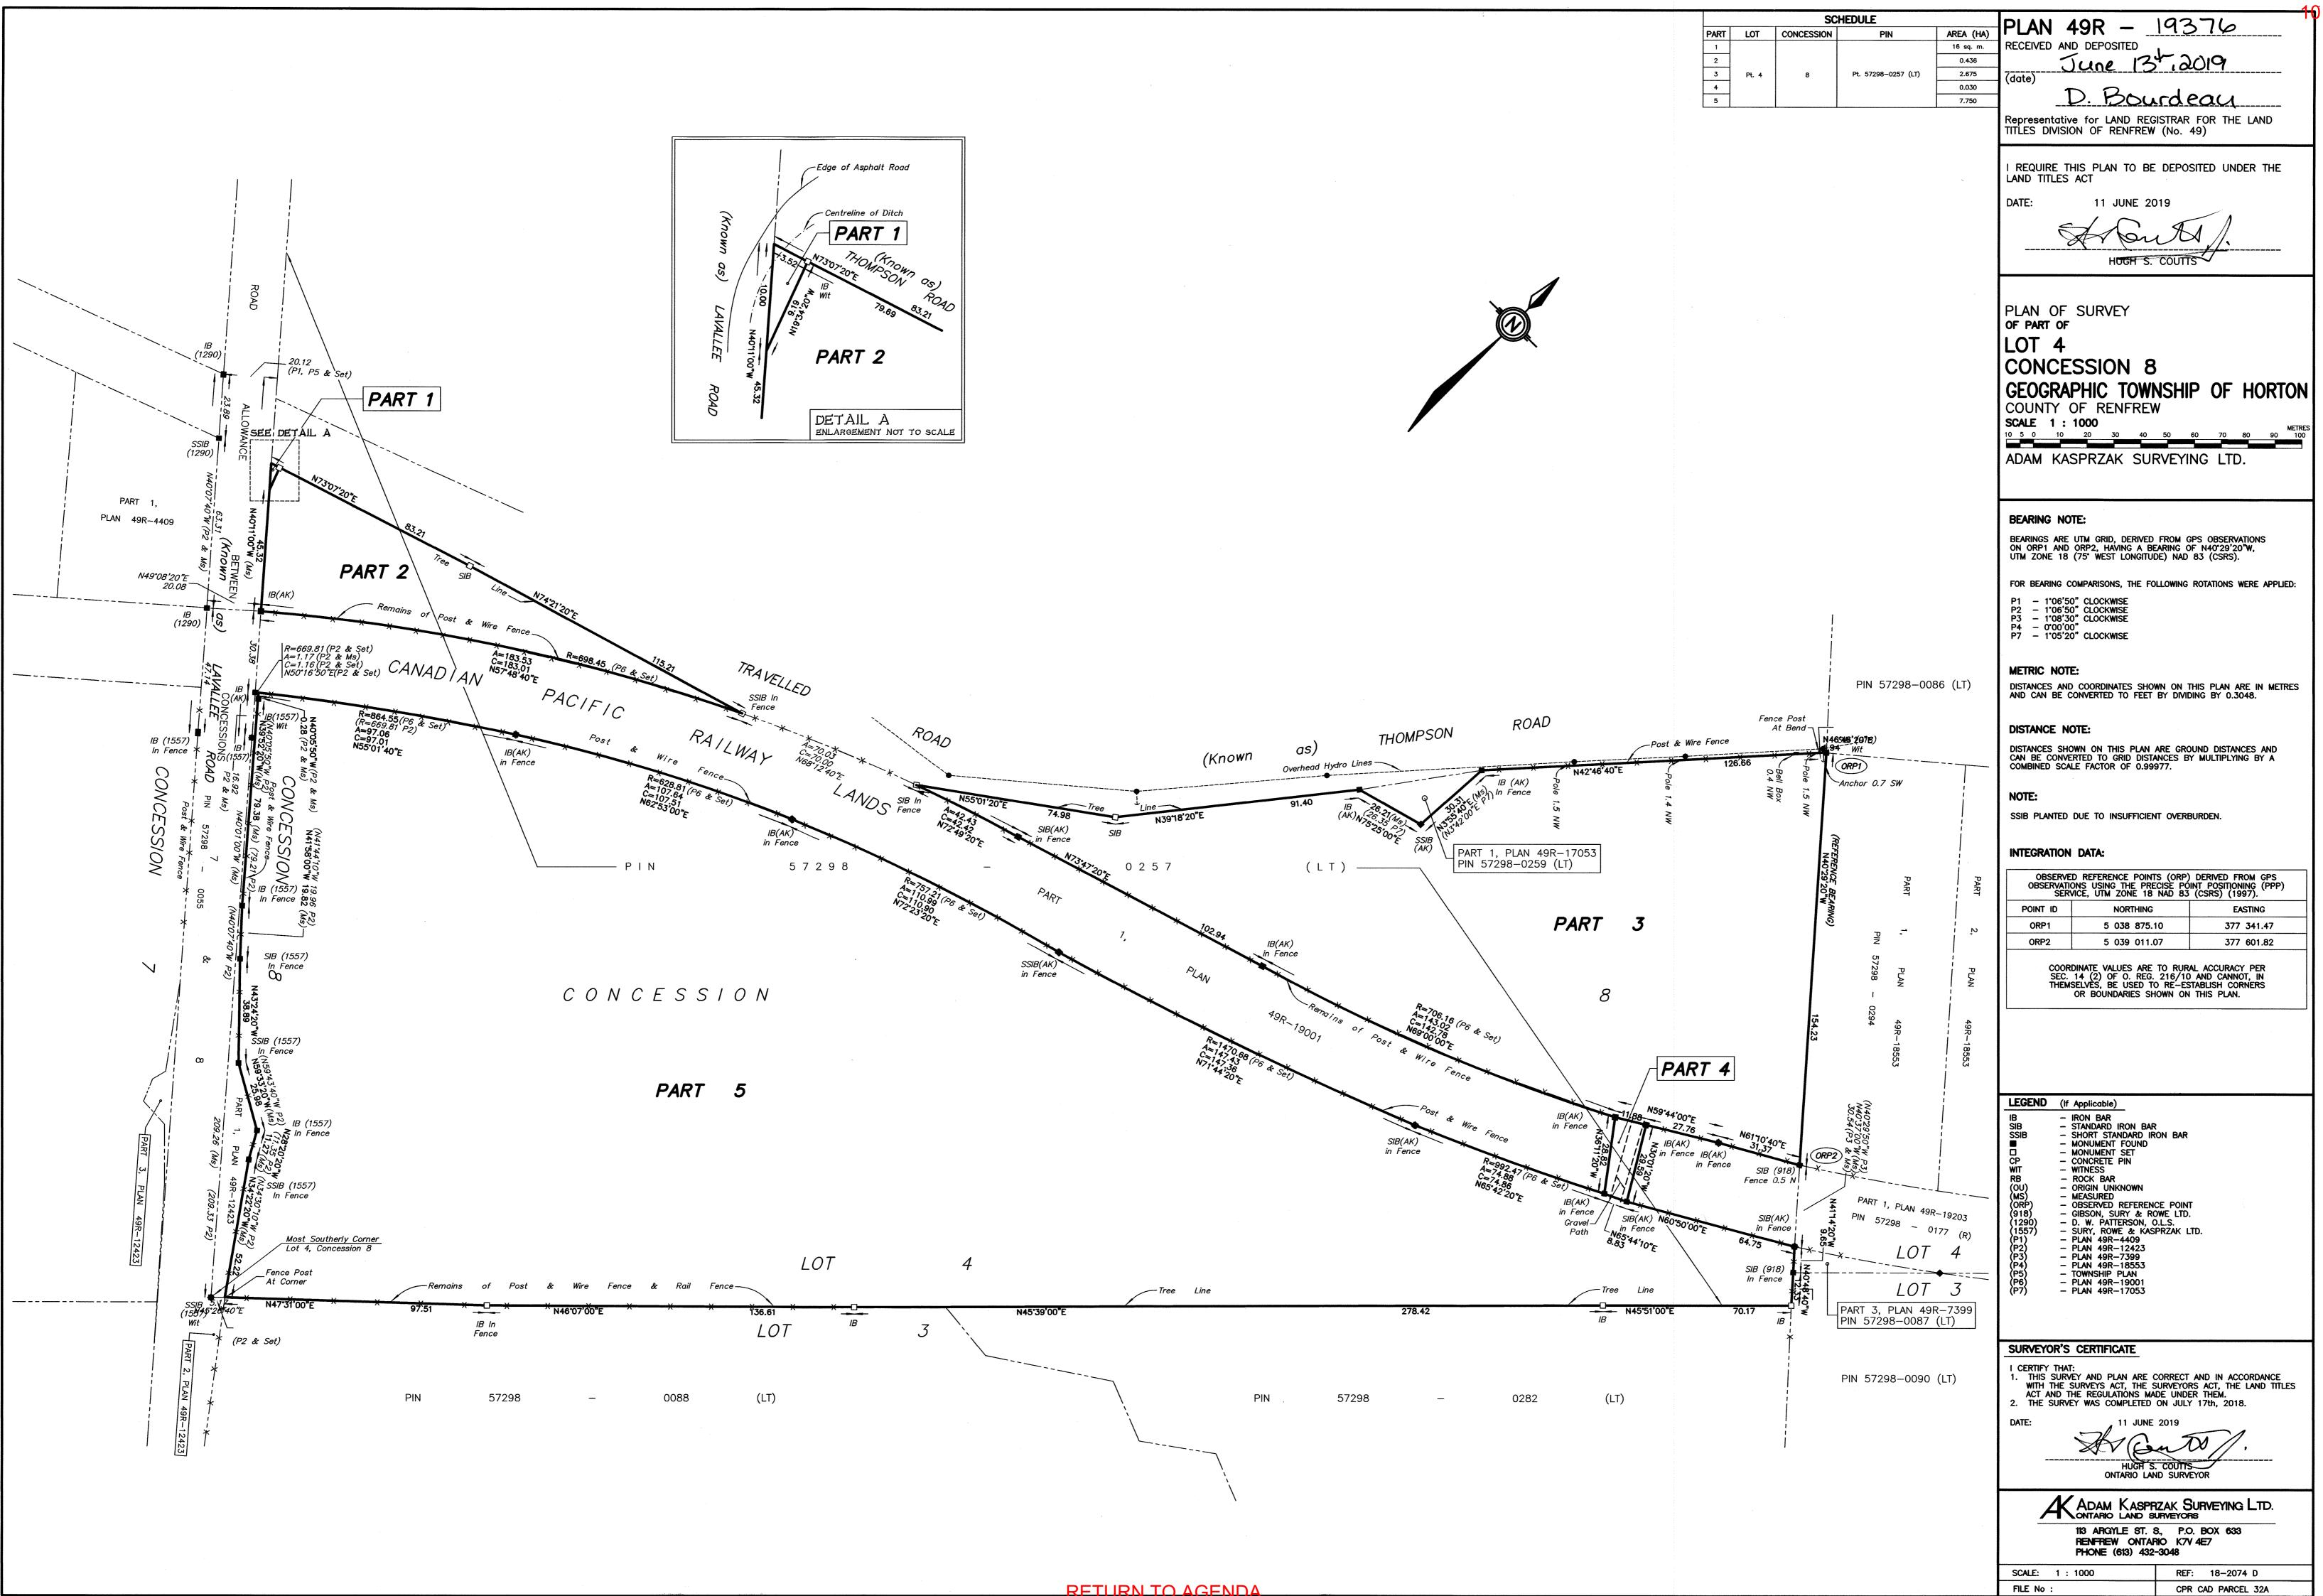

# **RETURN TO AGENDA**

| generativities and a land | T.        |              |                 | SCHEDU                       | F                      |                    |                                  |                                                                                                      |                                         | <b>.</b>                                               |                                |
|---------------------------|-----------|--------------|-----------------|------------------------------|------------------------|--------------------|----------------------------------|------------------------------------------------------------------------------------------------------|-----------------------------------------|--------------------------------------------------------|--------------------------------|
|                           | PART<br>1 | LOT<br>Pt. 4 | CONCESSI<br>8   | ON                           | PIN<br>57298-0257 (LT) | AREA (HA)          |                                  | 49R –                                                                                                |                                         | 100                                                    |                                |
|                           |           |              |                 |                              |                        |                    | (date)                           | Jul                                                                                                  | <u> </u>                                | 1,201                                                  | 7                              |
|                           |           |              |                 |                              |                        |                    | -<br>-                           | h. dek                                                                                               |                                         | 7                                                      |                                |
|                           |           |              |                 |                              |                        |                    | Represento<br>TITLES DIV         | ative for LAND<br>ISION OF RENF                                                                      | regis<br>Rew (                          | No. 49)                                                | . LANU                         |
|                           |           |              |                 |                              |                        |                    | I REQUIRE                        | THIS PLAN TO                                                                                         | ) BE C                                  | PEPOSITED UNI                                          | DER THE                        |
|                           |           |              |                 |                              |                        |                    | DATE:                            |                                                                                                      | r 28,                                   | 2017                                                   |                                |
|                           |           |              |                 |                              |                        |                    |                                  | 50/100                                                                                               | ) /                                     | M.                                                     |                                |
|                           |           |              |                 |                              |                        |                    |                                  | HUGH                                                                                                 | rs. c                                   | OUTIS                                                  |                                |
|                           |           |              |                 |                              |                        |                    |                                  | F SURVEY                                                                                             |                                         |                                                        |                                |
|                           |           |              |                 |                              |                        |                    | OF PART                          | OF                                                                                                   |                                         |                                                        |                                |
|                           |           |              |                 |                              |                        |                    |                                  | 4<br>ESSION                                                                                          | 8                                       |                                                        |                                |
|                           |           |              |                 |                              |                        |                    | GEOGR                            | RAPHIC TO                                                                                            | )WNS                                    | SHIP OF                                                | HORTON                         |
|                           |           |              |                 |                              |                        |                    | SCALE 1                          | <pre></pre>                                                                                          |                                         | 60 60 70                                               | METRES<br>80 90 100            |
|                           |           |              |                 |                              |                        |                    | ADAM H                           | (ASPRZAK )                                                                                           | SURV                                    | EYING LTE                                              | ).                             |
|                           |           |              |                 |                              |                        |                    |                                  |                                                                                                      |                                         |                                                        |                                |
|                           |           |              |                 |                              |                        |                    | ON ORP1 A                        | NOTE:<br>ARE UTM GRID, DEF<br>AND ORP2, HAVING<br>18 (75' WEST LON                                   | A BEAR                                  | RING OF N62'25'2                                       | 0"E,                           |
|                           |           |              |                 |                              |                        |                    | FOR BEARIN                       | G COMPARISONS, TH                                                                                    |                                         |                                                        |                                |
|                           |           |              |                 |                              |                        |                    | P2 - 1'0                         | 6'50" CLOCKWISE<br>3'30" CLOCKWISE<br>8'30" CLOCKWISE<br>0'00"                                       |                                         |                                                        |                                |
|                           |           |              |                 |                              |                        |                    |                                  | IOTE:<br>AND COORDINATES<br>DE CONVERTED TO                                                          |                                         |                                                        |                                |
|                           | _         | ()           | Ti<br>Known     | RAVELL<br>as) Th             | ED ROAD<br>IOMPSON     | ROAD               |                                  | SHOWN ON THIS P                                                                                      |                                         |                                                        |                                |
|                           |           |              | SIB<br>(918)    | -                            |                        |                    |                                  | DNVERTED TO GRID<br>SCALE FACTOR OF                                                                  |                                         |                                                        | NG BY A                        |
|                           |           |              |                 | <br> .<br>                   |                        |                    |                                  | red due to insufi                                                                                    | FICIENT                                 | OVERBURDEN.                                            |                                |
|                           |           |              |                 | 2                            |                        |                    | INTEGRATI                        | ION DATA:                                                                                            |                                         |                                                        |                                |
|                           |           |              |                 | N40.29'20'W                  | PART                   | PART               | OBSE<br>OBSER                    | RVED REFERENCE<br>VATIONS USING THE<br>SERVICE, UTM ZONI                                             | POINTS<br>E PRECIS<br>E 18 N/           | (ORP) DERIVED F<br>SE POINT POSITIO<br>AD 83 (CSRS) (1 | ROM GPS<br>NING (PPP)<br>997). |
|                           |           |              |                 | <i>M</i>                     |                        |                    | POINT ID<br>ORP1                 |                                                                                                      | THING<br>875.10                         |                                                        | ASTING<br>7 341.47             |
|                           |           |              |                 |                              | PIN (                  | ,2                 | ORP2                             |                                                                                                      | 011.07                                  |                                                        | 7 601.82                       |
|                           |           |              |                 |                              | PLAN<br>57298          | PLAN               | S                                | OORDINATE VALUES<br>EC. 14 (2) OF O.<br>HEMSELVES, BE US<br>OR BOUNDARIE                             | REG. 2<br>ED TO I                       | 16/10 AND CANN                                         | OT, IN                         |
|                           |           |              | 15              |                              | - 0294                 |                    |                                  |                                                                                                      |                                         |                                                        |                                |
|                           |           |              | 154.23 (P4      |                              | 49R-18553<br>94        | 49R-18553          |                                  |                                                                                                      |                                         |                                                        |                                |
|                           |           |              | 4 & MS)         |                              | 53                     | ی<br>۲۵<br>۱       |                                  |                                                                                                      |                                         |                                                        |                                |
| 59·44'00"E                |           |              |                 | (N40"29<br>N40"37<br>30.54 ( |                        |                    | LEGEND                           | (lf Applicable)<br>– IRON BAR                                                                        |                                         |                                                        |                                |
| 27.76<br>In<br>ce         | IB In     | N6170'4      | 40"E            | 50"W P<br>00"W (N<br>P3 & M  |                        |                    | SIB<br>SSIB<br>■                 | <ul> <li>STANDARD IRON</li> <li>SHORT STANDAI</li> <li>MONUMENT FOU</li> <li>MONUMENT SET</li> </ul> | RD IRON<br>UND<br>T                     | BAR                                                    |                                |
|                           | Fence     | SIB<br>Fence | (918)<br>0.5 N  | MS)                          |                        |                    | CP<br>WIT<br>RB<br>(OU)          | <ul> <li>CONCRETE PIN</li> <li>WITNESS</li> <li>ROCK BAR</li> <li>ORIGIN UNKNON</li> </ul>           |                                         |                                                        |                                |
| NEO                       |           |              |                 | PIN                          |                        |                    | (MEÁS)<br>(ORP)<br>(918)         | <ul> <li>MEASURED</li> <li>OBSERVED REF</li> <li>GIBSON, SURY</li> </ul>                             | ERENCE                                  | E LTD.                                                 |                                |
| N60.50.00                 | "Е        | 64.75        | SIB In<br>Tence | , 114                        |                        | 0177               | (1290)<br>(1557)<br>(P1)<br>(P2) | - D. W. PATTERS<br>- SURY, ROWE &<br>- PLAN 49R-440<br>- PLAN 49R-124                                | 6 KASPR<br>09<br>123                    | .S.<br>ZAK LTD.                                        |                                |
|                           |           | SIB (9       | 1 1             | 54.66 (                      | LOT<br>(1<br>00"ELOT   | ив 4<br>918)       | (P3)<br>(P4)<br>(P5)             | - PLAN 49R-739<br>- PLAN 49R-185<br>- TOWNSHIP PLAN                                                  | 553                                     |                                                        |                                |
|                           |           | In Fer<br>   | - 65            |                              | 3, PLAN 491            | <u>3</u><br>R-7399 |                                  |                                                                                                      |                                         |                                                        |                                |
|                           |           |              | (P3 & Set)      | '30' <b>u</b>                | 57298-0087             |                    | SURVEYO                          | R'S CERTIFICATE                                                                                      | téplege, kétésége egesegek<br>ker<br>Ma |                                                        |                                |
|                           |           |              | $\langle j_i$   |                              |                        |                    | I CERTIFY 1<br>1. THIS S         | ······································                                                               | <br>ARE CO                              |                                                        |                                |
|                           |           |              |                 |                              |                        |                    | ACT AN<br>2. THE SU              | D THE REGULATION<br>URVEY WAS COMPLI                                                                 | IS MADE<br>ETED ON                      | UNDER THEM.<br>MAY 30th, 201                           |                                |
|                           |           |              |                 |                              |                        |                    | DATE:                            | Settin                                                                                               | ULY 28,                                 | M/                                                     | ,                              |
|                           |           |              |                 |                              |                        |                    |                                  |                                                                                                      | IGH_S_{<br>O LAND                       | SURVEYOR                                               |                                |
|                           |           |              |                 |                              |                        |                    | 4                                | KADAM KA                                                                                             | ASPRZ                                   | AK SURVEYIN<br>VEYORS                                  | a Ltd.                         |
|                           |           |              |                 |                              |                        |                    |                                  |                                                                                                      | ST. S.,<br>XNTARIC                      | P.O. BOX 63<br>K7V 4E7                                 | 3                              |
|                           |           |              |                 |                              |                        |                    | SCALE:<br>FILE No :              | 1 : 1000                                                                                             |                                         | REF: 16-22                                             | 63 E                           |
|                           |           |              |                 |                              |                        |                    | I HEE HQ 1                       |                                                                                                      | 1                                       |                                                        |                                |