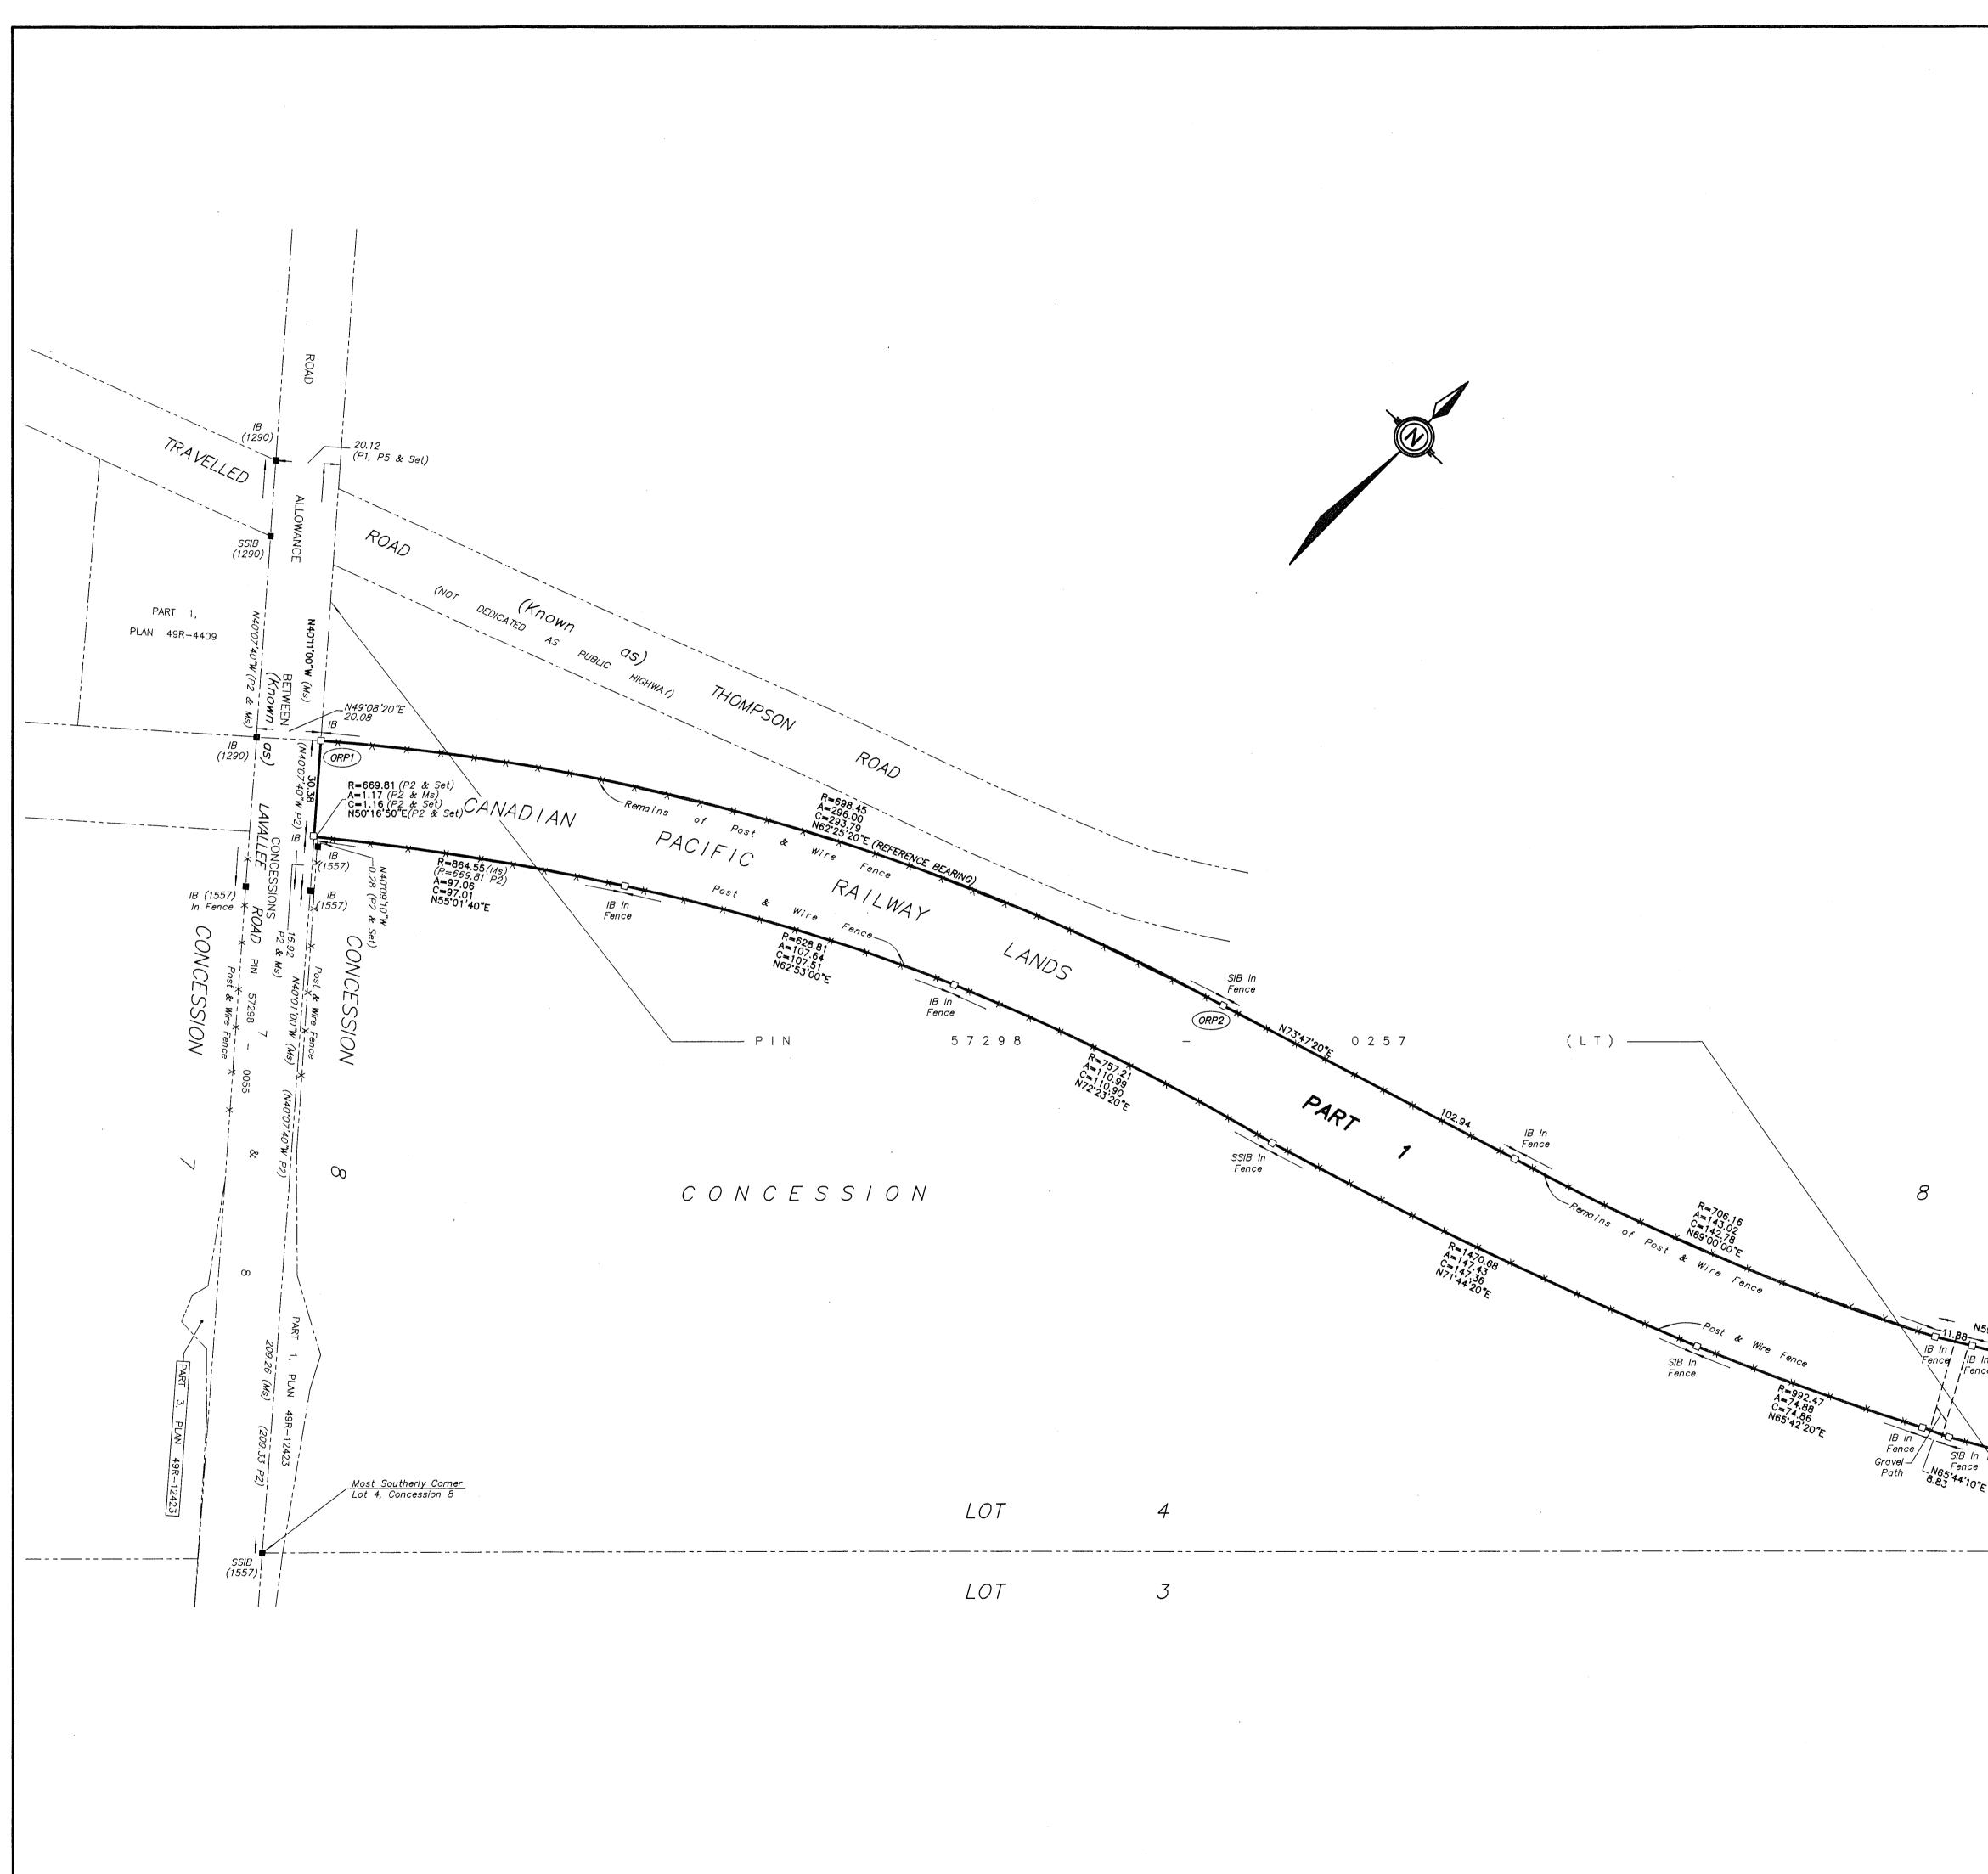

### **DELEGATION REQUEST TO ATTEND REGULAR COUNCIL**

| Meeting Date: May 3. [2022.                 |
|---------------------------------------------|
| Name: John Sirosky                          |
| Address: 230 Varnier Cr.                    |
| Renfrew, ON.                                |
| Telephone #: 613 576 4757                   |
| E-Mail Address: john sinsty @ gnail. com    |
| Number of Persons Attending:                |
| Spokesperson: John Sizsky                   |
| REASON FOR DELEGATION REQUEST               |
| - plans for development of                  |
| LOT 4 CON 8, TWP HORTON                     |
|                                             |
| - request that survey be done               |
| & legal description of Twp road             |
| & subsequent transfer of title              |
| to township                                 |
| - transfer of title on road nulst           |
| 35 accepted by Twp for                      |
| following sale of properties of subdivision |
| - notes/pres have been provided             |
| $\rho \rho$                                 |
| Signature Signature                         |
| Signature                                   |

Lot 4 Concession 8 Lavallee Road MLS# 1272189

> John Sirosky Corey Fellows Update: 22-April-2022

# LAND DEVELOPMENT PROJECT

### PROPERTY LOCATION

Lot 4 Concession 8 corners Thompson and Lavallee Road in Renfrew County.

This 63-acre waterfront parcel is located just 10 kilometers to the gates of Renfrew, Ontario. Only 3 kilometers away is the Ottawa River and the Horton Township Boat launch.

The City of Ottawa border is only 25 kilometers away and 60 kilometers from Kanata.

### CURRENT LAND USAGE

This 63-acre parcel is naturally severed by the Bonnechere River, Thompson Road, and the Algonquin Trail into 15, 25, 8 and 15-acre parcels. There is a natural flowing creek that flows through three of the four parcels, which will be left undisturbed. The land is currently zoned for rural residential usage, as per the Horton Township land clerk.

### PROPOSED LAND USAGE

We are requesting to create five unique residential building lots on the 25-acre lot along the Bonnechere River.

The remaining 8, 15, and 15-acre parcels would be left as status-quo.