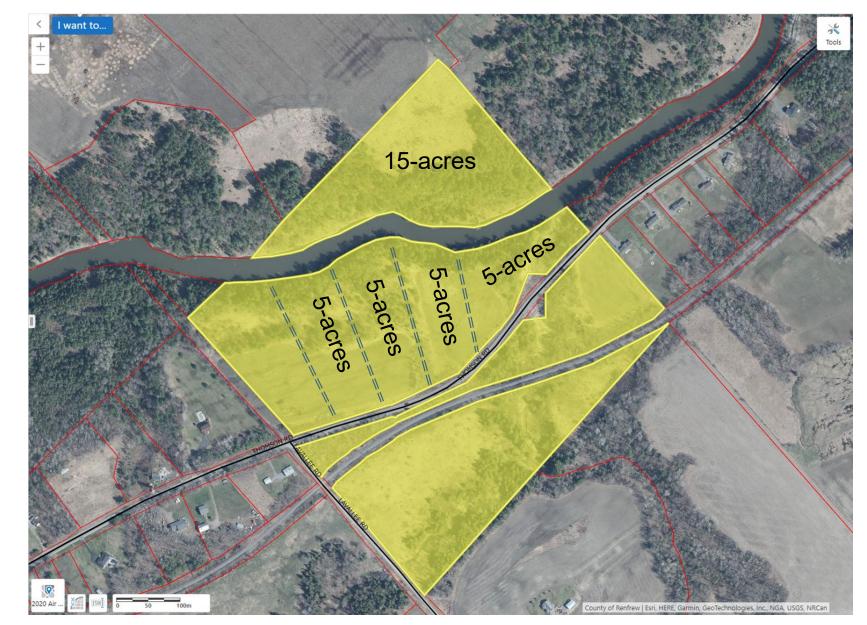

### PROPOSED LAND USAGE

We are requesting to create five unique residential building lots on the 25-acre lot along the Bonnechere River.

The remaining 8, 15, and 15-acre parcels would be left as status-quo.