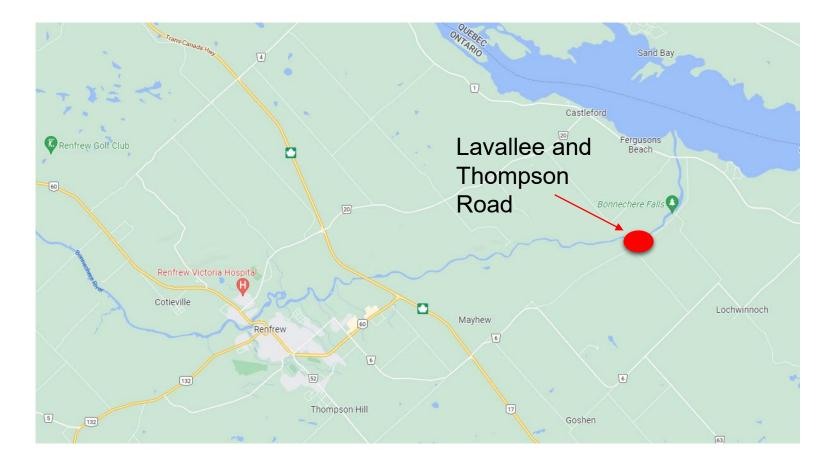

### PROPERTY LOCATION

Lot 4 Concession 8 corners Thompson and Lavallee Road in Renfrew County.

This 63-acre waterfront parcel is located just 10 kilometers to the gates of Renfrew, Ontario. Only 3 kilometers away is the Ottawa River and the Horton Township Boat launch.